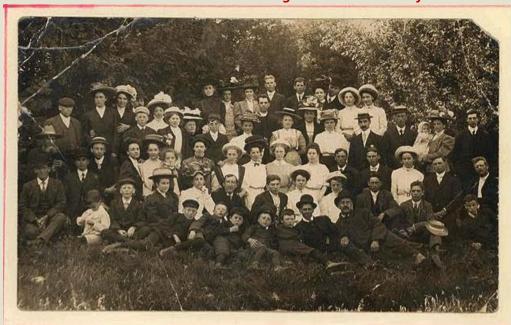

#### MENTIONED IN SCHOMBERG TWEEDSMUIR HISTORY

Women's Institute – Schomberg Volume 2: Part 4 of 7

Congregational Picnic at Jackson's Point, 1909, during the incumbency of Rev. J.E. Gibson, seen in the centre of the flock. Picnics were not easy to arrange in those days. The whole party travelled by the old steam railway to Schomberg Junction and then by Radial to Jackson's Point. It was indeed a gala occasion.